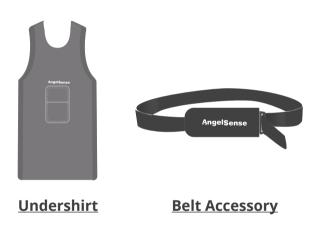

# **08**Additional Wearing Options (Sold Separately)

Additional non-removable wearing accessories can be purchased in the <u>AngelSense Store</u> under My Account in the app