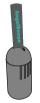

### **05**Opening Fasteners

Bring the magnetic key close to the cap and let it snap. Push the key down onto the cap

2 Pull the key up to detach the cap from the pin

Watch videos