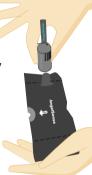

### **05**Opening Fasteners

Bring the magnetic key close to the cap and let it snap. Push the key down onto the cap

2 Pull the key up to detach the cap from the pin

Watch videos