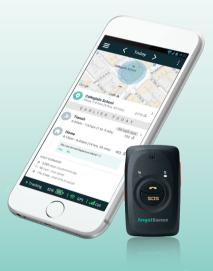

## **04**Installing The App

or open app.angelsense.com from any browser

Download the "AngelSense Guardian" App that includes a complete user guide