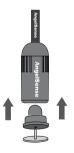

### **05**Opening Fasteners

Bring the magnetic key close to the cap and let it snap. Push the key down onto the cap

2 Pull the key up to detach the cap from the pin

Watch videos