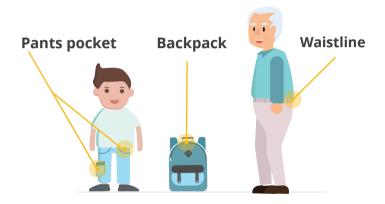

harging cable

#### **02**Device Buttons & Light Indicators

#### **GPS SIGNAL**



When operating properly both lights remain off
If you'd like to verify the device is on, press the power
button and both lights will appear



## **04**Installing The App





or open app.angelsense.com from any browser





Download the "AngelSense Guardian" App that includes a complete user guide

### **05**Opening Fasteners

Bring the magnetic key close to the cap and let it snap. Push the key down onto the cap





2 Pull the key up to detach the cap from the pin

Watch videos

#### **06**Securing Device To Garment

1 Insert the device into the pocket

2 Put the fastener pin through the material of the garment and the sleeve, and secure using the fastener cap



Watch videos

### **07**Wearing Options



There are many creative ways to wear the device



# **08**Additional Wearing Options (Sold Separately)



Additional non-removable wearing accessories can be purchased in the <u>AngelSense Store</u> under My Account in the app

#### We Are Special Needs Parents Too!

Our Customer Care Team Members are all parents of children with special needs, and we all use AngelSense daily with our own children. We will be happy to share our own experience with you.

#### Call Us, We Understand!





support@angelsense.com ( 1-646-770-2950





www.angelsense.com/help