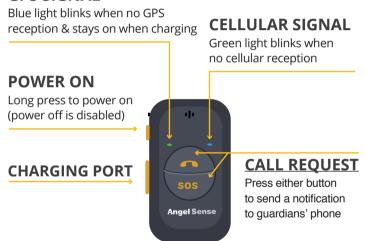

#### **02**Device Buttons & Light Indicators

#### **GPS SIGNAL**

When operating properly both lights remain off
If you'd like to verify the device is on, press the power
button and both lights will appear