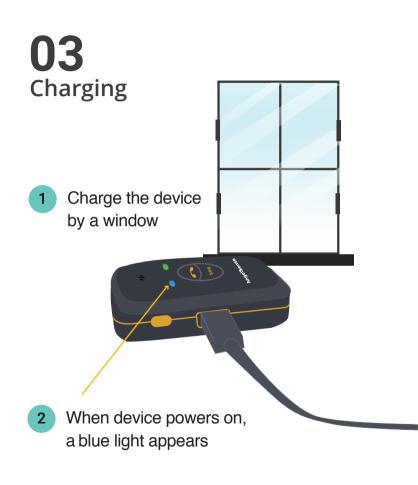

#### **GPS SIGNAL**

When operating properly both lights remain off
If you'd like to verify the device is on, press the power
button and both lights will appear