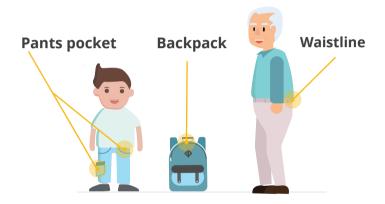

rging cable

#### **02**Device Buttons & Light Indicators

#### **GPS SIGNAL**



When operating properly both lights remain off If you'd like to verify the device is on, press the power button and both lights will appear



## **04**Installing The App





or open app.angelsense.com from any browser





Download the "AngelSense Guardian" App that includes a complete user guide

### **05**Opening Fasteners

1 Bring the magnetic key close to the cap and let it snap. Push the key down onto the cap





2 Pull the key up to detach the cap from the pin

Watch videos

#### **06**Securing Device To Garment

1 Insert the device into the pocket

2 Put the fastener pin through the material of the garment and the sleeve, and secure using the fastener cap



Watch videos

### **07**Wearing Options



There are many creative ways to wear the device



# **08**Additional Wearing Options (Sold Separately)



Additional non-removable wearing accessories can be purchased in the <u>AngelSense Store</u> under My Account in the app

#### We Are Special Needs Parents Too!

Our Customer Care Team Members are all parents of children with special needs, and we all use AngelSense daily with our own children. We will be happy to share our own experience with you.

#### Call Us, We Understand!





support@angelsense.com ( 1-646-770-2950





www.angelsense.com/help