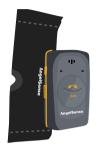

#### **06**Securing Device To Garment

1 Insert the device into the pocket

2 Put the fastener pin through the material of the garment and the sleeve, and secure using the fastener cap

Watch videos

### **07**Wearing Options

There are many creative ways to wear the device