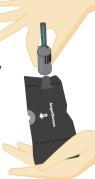

#### **02**Device Buttons & Light Indicators

#### **GPS SIGNAL**

When operating properly both lights remain off If you'd like to verify the device is on, press the power button and both lights will appear