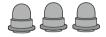

### **01**The Kit Content

1 AngelSense GPS inside protective sleeve

2 Three fasteners to attach the sleeve to garment

3 Magnetic key to open the fasteners

4 USB charging cable