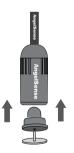

### **05**Opening Fasteners

1 Bring the magnetic key close to the cap and let it snap. Push the key down onto the cap

2 Pull the key up to detach the cap from the pin

Watch videos