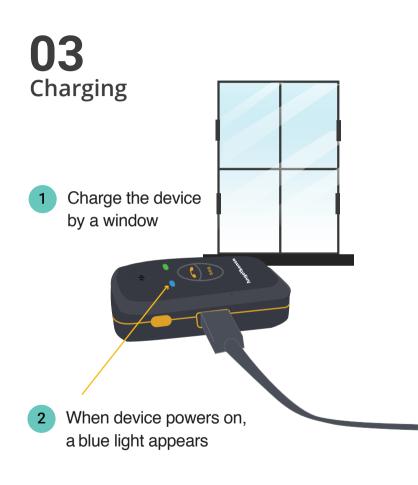

#### **GPS SIGNAL**

When operating properly both lights remain off If you'd like to verify the device is on, press the power button and both lights will appear