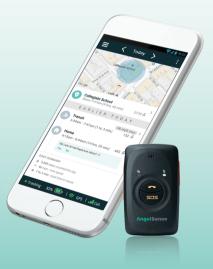

## **04**Installing The App

or open app.angelsense.com from any browser

Download the "AngelSense Guardian" App that includes a complete user guide