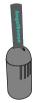

### **01**The Kit Content

1 AngelSense GPS inside protective sleeve

2 Three fasteners to attach the sleeve to garment

3 Magnetic key to open the fasteners

4 USB charging cable

### **05**Opening Fasteners

1 Bring the magnetic key close to the cap and let it snap. Push the key down onto the cap

2 Pull the key up to detach the cap from the pin

Watch videos