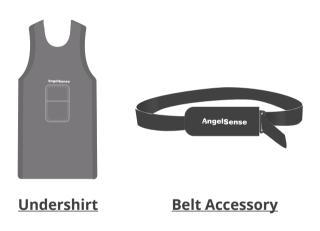

# **08**Additional Wearing Options (Sold Separately)

Additional non-removable wearing accessories can be purchased in the <u>AngelSense Store</u> under My Account in the app