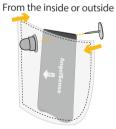

#### **06**Securing Device To Garment

1 Insert the device into the pocket

2 Put the fastener pin through the material of the garment and the sleeve, and secure using the fastener cap

Watch videos