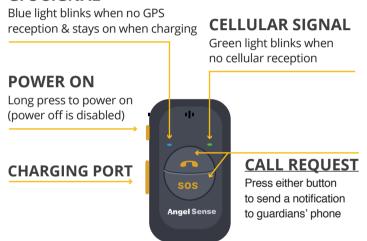

#### **02**Device Buttons & Light Indicators

#### **GPS SIGNAL**

When operating properly both lights remain off If you'd like to verify the device is on, press the power button and both lights will appear